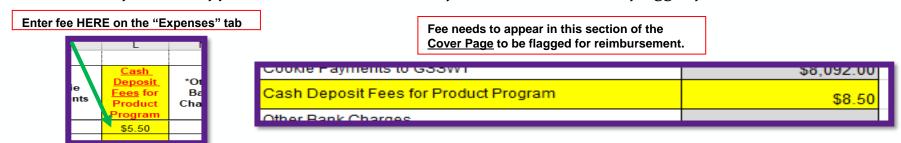

Remember that cash withdrawals and electronic transfers (except those initiated by GSSWT) are not permitted from Community/troop accounts.

- 1. Click on the "Expenses" tab. **Using your bank statements,** enter all expenses for the Community/troop during the reporting period, as they appear on your bank statement, by entering the date and amount paid under the proper category in each row.
- 2. **Make a separate entry for each item.** You may insert rows if necessary (see page 13).
- 3. If your bank has charged a "Cash Deposit Fee" or "Cash Processing Fee" for your *product program deposits*, be sure to enter this fee in the correct column, so that it will display correctly on the cover sheet. The fee must appear in the correct section of the cover sheet to be flagged for reimbursement: