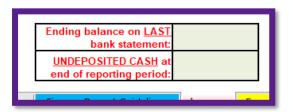

4. After entering all income, scroll to the bottom of the "Income" sheet. At the bottom, following the activity input rows, enter the ending bank balance from the last bank statement of the reporting period. Finally, enter the amount of "undeposited cash" in the appropriate cell. Undeposited cash should not exceed \$25.00.