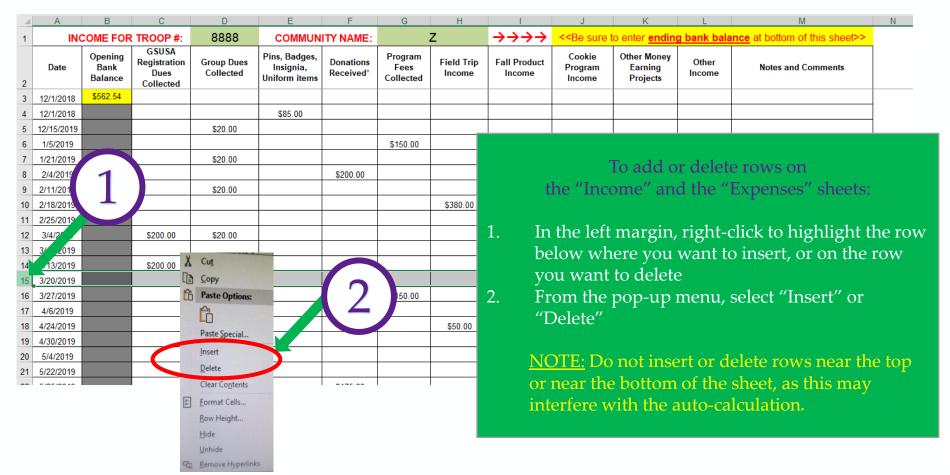

1. Click on the "Income" tab and begin by entering your troop number and/or Community name in the first row in the green shaded cells. **When you enter the troop number and Community name here, they will automatically carry over to the** *Expenses and Finance Report Cover Sheet tabs.* If the report is for a Community, and there is no troop number, fill in only the Community name:

| 4 | _ ^                 | U               | U                     | U          | L                          |           | J               |            |  |
|---|---------------------|-----------------|-----------------------|------------|----------------------------|-----------|-----------------|------------|--|
| 1 | INCOME FOR TROOP #: |                 |                       | 8888       | COMMUN                     | ITY NAME: | Z               |            |  |
|   | Date                | Opening<br>Bank | GSUSA<br>Registration | Group Dues | Pins, Badges,<br>Insignia, | Donations | Program<br>Fees | Field Trip |  |

#### Make a separate entry for each item, as it appears on your statement.

You may insert additional rows, if necessary (see page 13). If adding rows, do not insert new rows near the top or near the bottom of the sheet, as this may interfere with the calculation formulas.