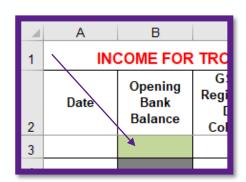

#### "Income" Tab:

- 2. Next, enter the <u>beginning</u> bank balance from the <u>first</u> bank statement for the reporting period in Row 3, Column B (green cell). Date should be either June 1 or December 1.
- 3. **Using your bank statements,** fill in the rest of this sheet by entering the date and amount deposited under the proper category in each row.