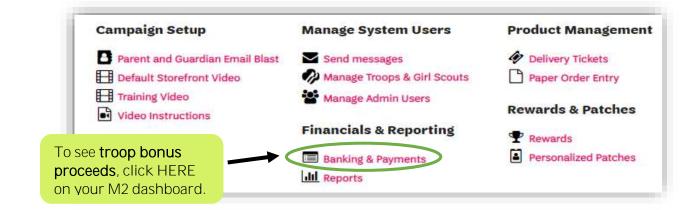

## How are bonus proceeds listed in M2?

<u>IF</u> your troop earned 22% proceeds (by meeting all of the requirements listed on pg. 8 of the TNM Comp.), you will see the additional 7% bonus proceeds listed here with a credit in the deposit column.