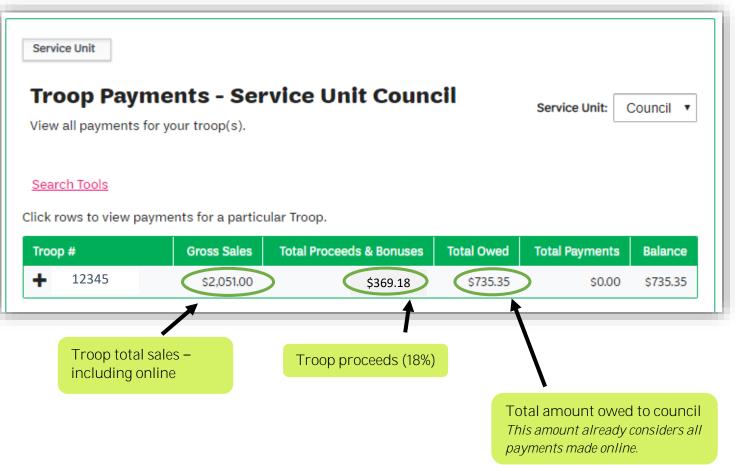

## Fall ACH Sweep Process

Balance Due, Bonus Proceeds & ACH Adjustments

## How to view balance due in M2?





## How are bonus proceeds listed in M2?





<u>IF</u> your troop earned 22% proceeds (by meeting all of the requirements listed on pg. 8 of the TNM Comp.), you will see the additional 7% bonus proceeds listed here with a credit in the deposit column.

## ACH Adjustment Form—DUE NO LATER THAN 5 p.m., Mon., Nov. 6

| 100% of council proceeds will be swept in one Automatic Clearing Hou                                                                                                                                                                                                          | e (ACH) sweep for the F                                                                                                                                                                      |