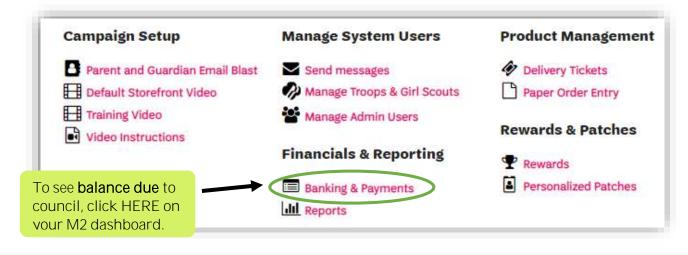

## Fall ACH Sweep Process

Balance Due, Bonus Proceeds & ACH Adjustments

## How to view balance due in M2?





## How are bonus proceeds listed in M2?





<u>IF</u> your troop earned 22% proceeds (by meeting all of the requirements listed on pg. 8 of the TNM Comp.), you will see the additional 7% bonus proceeds listed here with a credit in the deposit column.

## ACH Adjustment Form—DUE NO LATER THAN 5 p.m., Mon., Nov. 6

| 100% of council proceeds will be swept in one Automatic Clearing Hou                                                                                                                                                                                                          | e (ACH) sweep for the F                                                                                                                                                                      |