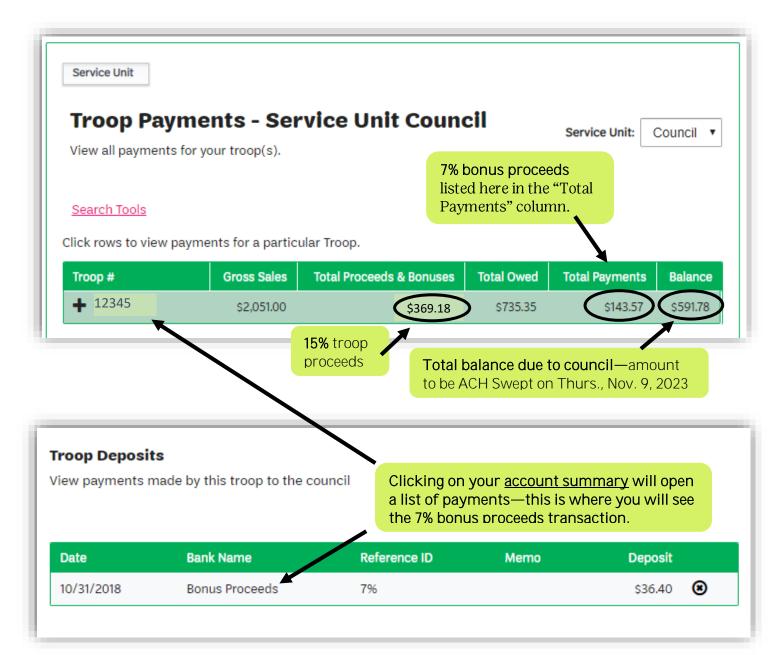

## How are bonus proceeds listed in M2?

<u>IF</u> your troop earned 22% proceeds (by meeting all of the requirements listed on pg. 8 of the TNM Comp.), you will see the additional 7% bonus proceeds listed here with a credit in the deposit column.