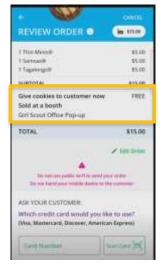

New Cookie Order: When processing a new order, during the checkout steps, if the selection "Give cookies to customer now" is selected the user will see additional options. Depending on the council's settings, once a user has selected "Sold at a booth" they may be able to select that specific booth. When reviewing the order users can see which booth was selected.