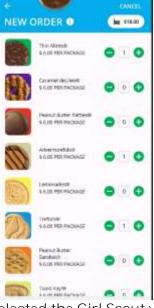

New Cookie Order is used to take cookie orders directly through the app.

Step 1: Click the New Cookie Order button to be taken to the order screen to enter which cookies the customer wants to order by using the "+" and " – " buttons.

| e<br>NEW | ORDER •                           |      |
|----------|-----------------------------------|------|
|          | The Mattel<br>\$100 PER PACKAGE   | 0.0  |
| 3        | Samuel<br>I 100/131 Moonal        | 0.0  |
| 1        | Tagalongolt<br>1330/031/MONAGE    | 0.00 |
|          | Adverture date:<br>5520/EE/MCRADE | 0 0  |
|          | Dosi-ésé<br>1300/EXPACIAGE        | 000  |
| 3        | Trefuild<br>B 3.00 PER PACAGE     | •••  |
|          | Lenon Laute<br>95/20 PER PACKAGE  | 0.0  |
| -        | influetteest                      |      |