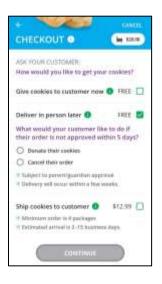

New Cookie Order: When processing a new order, during the checkout steps, if the selection "Give cookies to customer now" is selected the user will see additional options. Depending on the council's settings, once a user has selected "Sold at a booth" they may be able to select that specific booth. When reviewing the order users can see which booth was selected.

| CHECKOUT O                                                                                         |
|----------------------------------------------------------------------------------------------------|
| ASK YOUR CUSTOMES.<br>How would you like to get your cookies?                                      |
| Give cookies to customer now 😗 FREE 🚆<br>🕐 NOT subtate aboots<br>🗣 Subtate aboots                  |
| Cheese Booth                                                                                       |
| Girt Sciaul Office Proj-up:<br>On do Price do de Pil                                               |
| Deliver in person later <b>O</b> FREE                                                              |
| V Delivery will scruz within a few weeks.                                                          |
| Ship cookies to customer 🜒 👘 \$12.99 📋                                                             |
| <ul> <li>Missionarramber is 4 packages</li> <li>Entranted actival is 2:16 baseness days</li> </ul> |
| совлан                                                                                             |