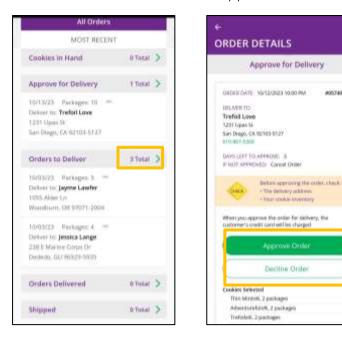

Step 1: Click the green arrow to view all orders under that specific delivery method.

Step 2: See order details. Click the green arrow next to the order, the details will appear. Users can then review the order, see the status and depending on the type of order and status the user can approve/decline the order or mark it as delivered.

Approving orders: all users when logged in as the troop will be able to view, approve/decline orders the same way Girl Scouts can above. Troop volunteers should discuss with family members how they want the troop orders to be handled prior to using the app.