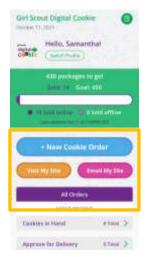

#### Logged in as Girl Scout

From the home page, the user can select "New Cookie Order", "Visit My Site," "Email My Site," or "All Orders."

Email My Site is used to send their cookie link to a potential customer who doesn't want to continue the transaction at the immediate time. The Girl Scout will ask for the customer's contact information, enter it in the app, and send the email. The customer will receive an email to purchase cookies.