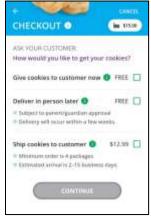

Step 2: Select how the customer would like to receive their cookies. Options may vary based on what the council is making available. After marking the selection, click continue.

If deliver in person later is selected, the Girl Scout will need to ask the customer what they would like to do if their order can't be approved by the parent within five days, the same as all delivery customers are asked at checkout. Once the selection is made, she can continue with the checkout process.