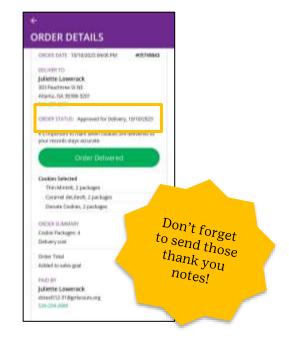

# Digital Cookie<sup>®</sup>

Once the order is placed, the Girl Scout will receive an order confirmation screen and a reminder to thank the customer for the order!

All Orders is used to view all of the orders visible by delivery method.

Step 1: Click the green arrow to view all orders under that specific delivery method.

Step 2: See order details. Click the green arrow next to the order, the details will appear. Users can then review the order, see the status and depending on the type of order and status the user can approve/decline the order or mark it as delivered.