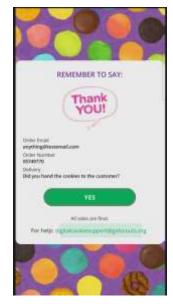

# Digital Cookie<sup>®</sup>

Once the order is placed, the Girl Scout will receive an order confirmation screen and a reminder to thank the customer for the order!

All Orders is used to view all of the orders visible by delivery method.

Step 1: Click the green arrow to view all orders under that specific delivery method.

Step 2: See order details. Click the green arrow next to the order, the details will appear. Users can then review the order, see the status and depending on the type of order and status the user can approve/decline the order or mark it as delivered.