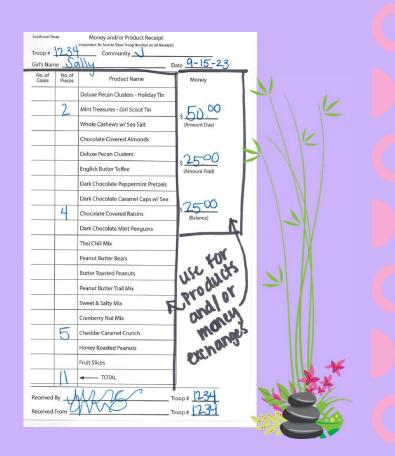

Care to Share (C2S)—Monetary donations donated as products to four C2S organizations. —USO, San Antonio Food Bank, Meals on Wheels, and Soldiers' Angels.

Receipts—All TNMs are provided with a product/money receipt book. Receipt MUST be completed and signed by both parties each time the product and/or money is exchanged.