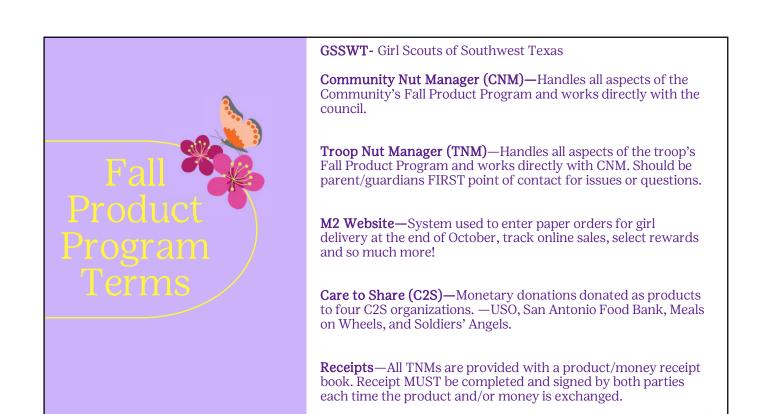

# The Mascot-Asian Elephant

Found in 13 countries across South and Southeast Asia and Southern China

Eats 165-330 pounds a day

Up to 9 feet in height, 8,800 pounds, and runs up to 25 MPH

Live in herds led by a matriarch and are known for their strong family bonds and complex behaviors

Endangered due to habitat destruction











## Participation

### Girls can....

- Go door-to-door
- Reach out to family & friends
- Set up & share their M2 storefront by text & e-mail
- Anything else she thinks of
- No booths during the Fall Product Program





# M2 & Submitting Orders

- Check out the M2 Flyer for access instructions
- Helpful video guides on GSSWT website for parents entering orders
- Parents have until Thurs. Oct. 3 at 10:59 p.m. to submit paper orders in M2—orders can be added and saved throughout the program
- TNMs can enter paper orders in M2 until Sat., Oct. 5 at 10:59 p.m.—contact your TNM ASAP if you incorrectly entered orders or have additions
- Ensure to not duplicate orders

### **Picking-up Products**

- CNMs receive all products on Oct. 18 & 19 and then troops pick up later that weekend
- You