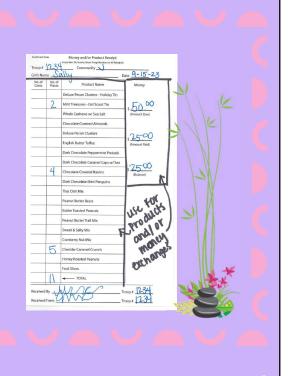

### Program Money

- Order cards—Customer pays cash at the time of delivery for any orders placed on the order card—end of October
- Online orders—Customers pay with a credit card for online orders
- 100% of the money is due to the troop account BY Tues., Nov. 5—parents should be prepared to make final deposits on \_\_\_\_\_

(Date will be provided by TNM)

- Money can be given to the TNM, co-leaders or Money Managers
- All parents will have an amount due in cash to the troop—unless all orders were placed online