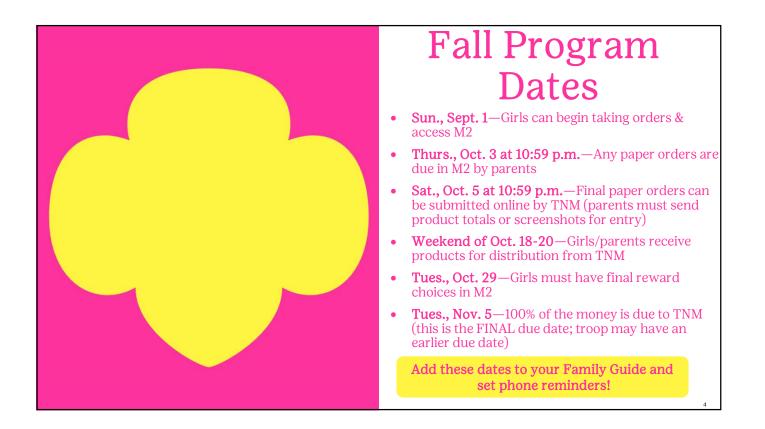

# M2 & Submitting Orders

- Check out the M2 Flyer for access instructions
- Helpful video guides on GSSWT website for parents entering orders
- Parents have until Thurs. Oct. 3 at 10:59 p.m. to submit paper orders in M2—orders can be added and saved throughout the program
- TNMs can enter paper orders in M2 until Sat., Oct. 5 at 10:59 p.m.—contact your TNM ASAP if you incorrectly entered orders or have additions
- Ensure to not duplicate orders

### **Picking-up Products**

- CNMs receive all products on Oct. 18 & 19 and then troops pick up later that weekend
- You can expect to pick up your products on

\_\_\_\_ (date will be provided by TNM)

- When picking up, you will count and sign using a girl Delivery Ticket from M2 your TNM will have it printed
- No additional products—unless another parent needs to transfer their product

### Program Money

- Order cards—Customer pays cash at the time of delivery for any orders placed on the order card—end of October
- Online orders—Customers pay with a credit card for online orders
- 100% of the money is due to the troop account BY Tues., Nov. 5—parents should be prepared to make final deposits on \_\_\_\_\_

(Date will be provided by TNM)

- Money can be given to the TNM, co-leaders or Money Managers
- All parents will have an amount due in cash to the troop—unless all orders were placed online