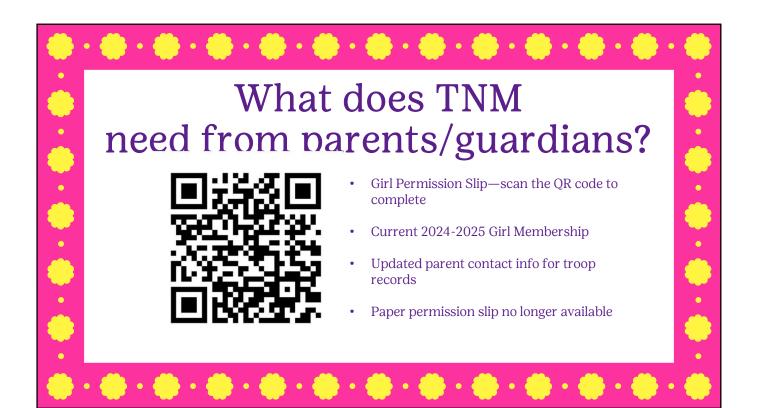

# The Mascot-Asian Elephant

Found in 13 countries across South and Southeast Asia and Southern China

Eats 165-330 pounds a day

Up to 9 feet in height, 8,800 pounds, and runs up to 25 MPH

Live in herds led by a matriarch and are known for their strong family bonds and complex behaviors

Endangered due to habitat destruction











## Participation

### Girls can....

- Go door-to-door
- Reach out to family & friends
- Set up & share their M2 storefront by text & e-mail
- Anything else she thinks of
- No booths during the Fall Product Program





# M2 & Submitting Orders

- Check out the M2 Flyer for access instructions
- Helpful video guides on GSSWT website for parents entering orders
- Parents have until Thurs. Oct. 3 at 10:59 p.m. to submit paper orders in M2—orders can be added and saved throughout the program
- TNMs can enter paper orders in M2 until Sat., Oct. 5 at 10:59 p.m.—contact your TNM ASAP if you incorrectly entered orders or have additions
- Ensure to not duplicate orders

### **Picking-up Products**

- CNMs receive all products on Oct. 18 & 19 and then troops pick up later that weekend
- You can