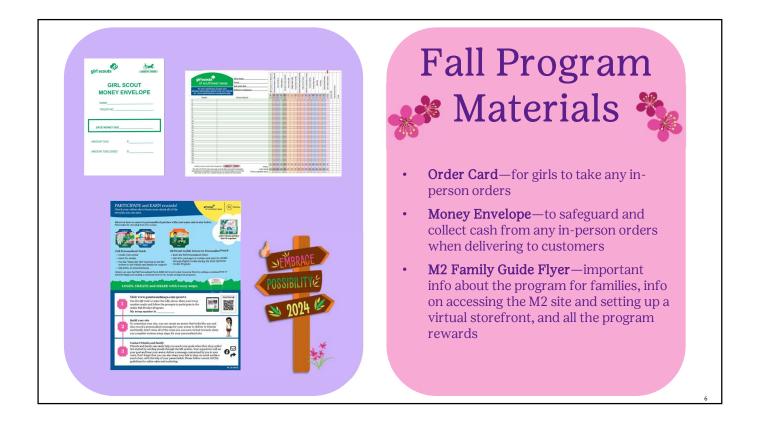

## Participation

### Girls can....

- Go door-to-door
- Reach out to family & friends
- Set up & share their M2 storefront by text & e-mail
- Anything else she thinks of
- No booths during the Fall Product Program

# M2 & Submitting Orders

- Check out the M2 Flyer for access instructions
- Helpful video guides on GSSWT website for parents entering orders
- Parents have until Thurs. Oct. 3 at 10:59 p.m. to submit paper orders in M2—orders can be added and saved throughout the program
- TNMs can enter paper orders in M2 until Sat., Oct. 5 at 10:59 p.m.—contact your TNM ASAP if you incorrectly entered orders or have additions
- Ensure to not duplicate orders

### Program Money

- Order cards—Customer pays cash at the time of delivery for any orders placed on the order card—end of October
- Online orders—Customers pay with a credit card for online orders
- 100% of the money is due to the troop account BY Tues., Nov. 5—parents should be prepared to make final deposits on \_\_\_\_\_